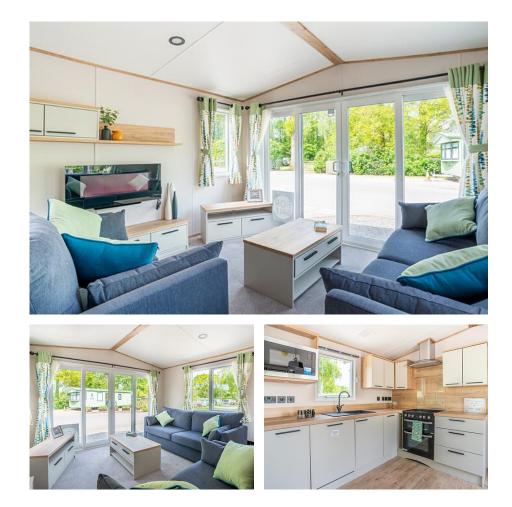

## ABI Beverley

At Pearl Lake Country Holiday Park

The beautifully simple ABI Beverley is for sale at Pearl Lake Country Holiday Park... A match made in heaven!

The open plan living area is inviting and very easy on the eye. Large, sliding patio doors let the light in and the colours keep the mood bright and friendly.

The fitted kitchen is accompanied by a dining area for 4 people.

A huge bonus for the Beverley is the family shower room as well as an en-suite bathroom. This gives space and privacy when you have guests or family staying with you.