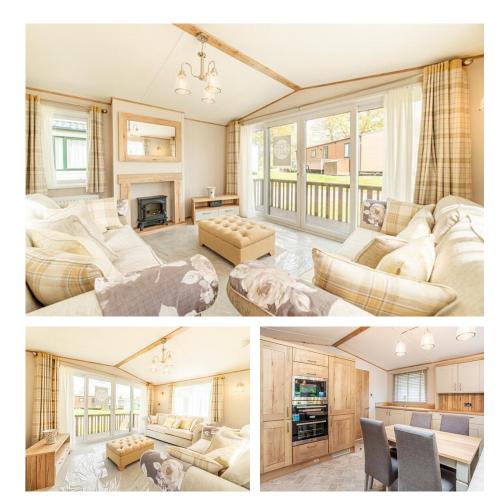

## ABI Ambleside Premier

At Pearl Lake Country Holiday Park

A tingle of excitement, the anticipation starts to build... an ABI Ambleside Premier is in stock!

The large side entrance hall is not only a great practical space, it offers a buffer for sound and draughts and general circulation, keeping the open plan living area in a wonderful cosy uninterrupted bubble.

A spacious kitchen dining area is seamlessly integrated alongside the lounge and the fabulous glazed patio doors - what a space this will be all year round.

The guest, twin bedroom is large, with wardrobe and drawers. The master bedroom is a glorious space with a dressing table, window seat, plenty of storage and a private shower room.

Superb from front to back, the ABI Ambleside never fails to impress.

With decking included what more could you want?

For more information please call Ben or Janice on 01568 708326 or contact us