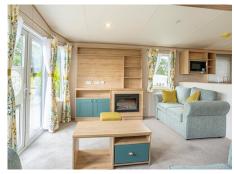

## **ABI** Roecliffe

At Pearl Lake Country Holiday Park

The brand new ABI Roecliffe is utterley charming.

A straight forward layout - open plan living area with kitchen, dining for 4 people, entrance hall, family shower room, twin bedroom, master bedroom with en-suite shower room - can easily be overlloked as the layout efforlessly moves you through the space.

A great colour scheme is reassuringly warm and thoughtful touches are there where you need them - coat hooks in the hallway, dishwasher, dressing table in the master bedroom.

There is no need for exciting descriptions and dynamic words the Roecliffe delivers honestly and openly.

Quite simply, it's lovely!

For more information you call Ben or Janice on 01568 708326 or email us

We would love to meet you and show you around.