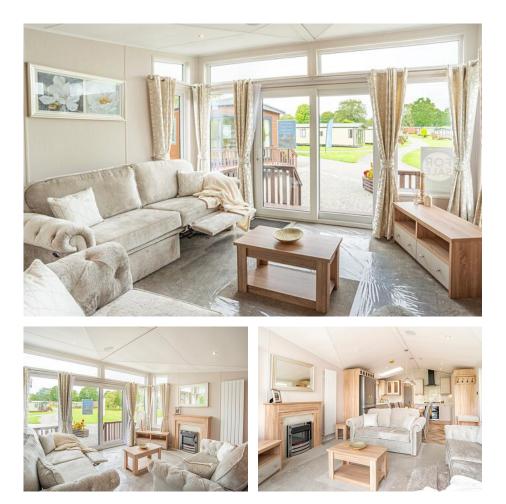

## Willerby Vogue Classique

Available at Pearl Lake Country Holiday Park

The brand new Vogue Classique is available on a prime plot at Pearl Lake.

The vogue offers comfort, space and luxury throughout. Large patio doors let the light flood through the open plan living area. This enhances the spacious layout and offers fantastic views from the reclining sofas in the lounge all the way through to the fully equipped kitchen with dining area for 6 people.

The twin bedroom is next to the family shower room - with w.c. and wash basin. The large master bedroom has a king size bed, walk-in wardrobe, dressing table and en-suite shower room.

Earmarked for a prime plot, the Vogue Classique will be in demand and early viewing is highly recommended.