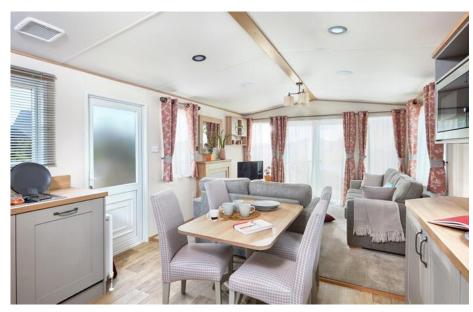

## Where life feels right

ABI Windermere. 2 Bedrooms 40' x 12'

- 2 bedrooms
- 40 x 12
- Large open-plan living area
- free standing furniture
- LPG central heating
- Double glazed
- family shower room
- En suite shower room

£53,995

A brand new holiday home at Pearl Lake and a real treat for us to show it to you.

The Windermere has a certain understated elegance. It does not shout at you from the moment you walk in, it just seems to surround you with a calm reassurance and a friendly presence.

The colour palette is relaxing and enhances the experience of being inside the holiday home. The large open plan living area is well designed giving both space and practicality.

The twin bedroom is opposite the family shower room and to the rear of the holiday home is the impressive master bedroom. This offers a walk-in dressing room to one side of the double bed and the en-suite shower room to the other.