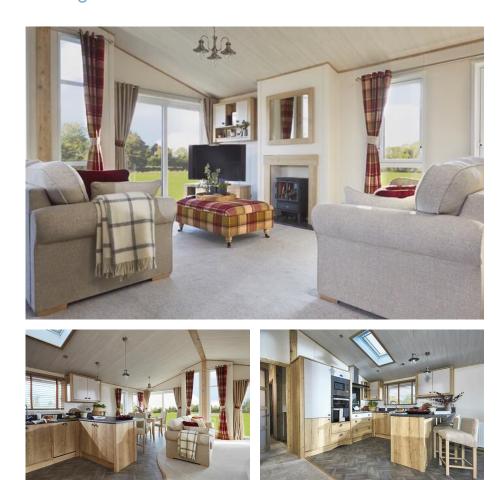

The Harrogate is a majestic lodge style holiday home, crafted to perfection both inside and out, featuring all the exceptional quality and superior craftsmanship you'd expect from ABI.

Thoughtfully designed for the more discerning customer, this luxury lodge is built to residential specification as standard and delivers outstanding style, exceptional quality and unparalleled craftsmanship wherever you look. And, with all the creature comforts you would expect from your ABI home from home, The Harrogate is a holiday lodge you will never want to leave.

Entering in to a welcoming hallway giving access to all rooms in the lodge [] a family bathroom, a dedicated utility room, twin bedroom for guests and a fantastic master bedroom with en-suite shower room. The spacious living area incorporates two 3-seater sofas, a dining area for 4 people, breakfast bar and fully equipped kitchen.