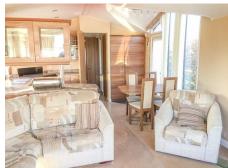

There is a family shower room and a twin room, perfect for guests and the master bedroom has plenty of wardrobe space and its own en-suite w.c.

Each holiday home at Discover parks is priced to include all siting and connection costs: Piped LPG and cabled digital tv signal, mains electric, water and drainage.