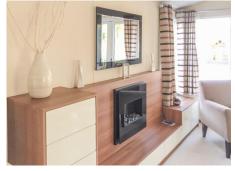

The lounge has a large L shaped sofa - great for an evening with friends - and a feature fireplace with a clevely designed feature wall offering storage drawers and shelves to keep everything in its place.