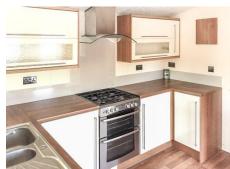

The first sight of the kitchen as you walk in is impressive. Lots of work space and quality finishes yet it has everything you need - a triumph of style and substance. The dining area for 4 people is set alongside and is also on the 'raised' part of the living area. This gives a nice separation to the space without any barrier.