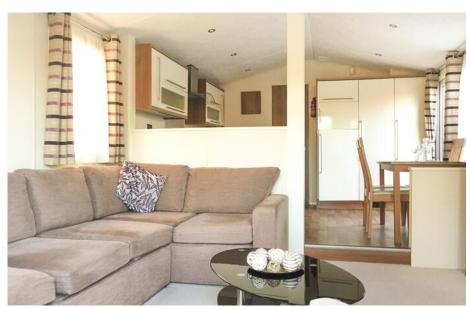

The first sight of the kitchen as you walk in is impressive. Lots of work space and quality finishes yet it has everything you need - a triumph of style and substance. The dining area for 4 people is set alongside and is also on the 'raised' part of the living area. This gives a nice separation to the space without any barrier.

The lounge has a large L shaped sofa - great for an evening with friends - and a feature fireplace with a clevely designed feature wall offering storage drawers and shelves to keep everything in its place.

A family shower room, a twin bedroom and a master bedroom complete the layout, but by the time you see these you should already be picturing yourself curled up on the sofa with a good book and a glass of wine!