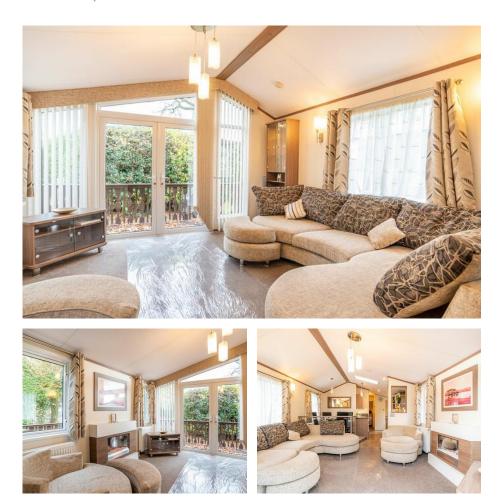

## £38,995

The Atlas Concept never ceases to surprise and excite on the first viewing.

Stylish lines and design prompts are apparent throughout the home and lead you through the kitchen and raised dining area toward the living room with sweeping curves dominant in the large comfortable sofa and easy chair. Outlook patio doors will make this a special place as you sit and take in the view throughout the changing seasons.

A stylish kitchen area is coupled with a unique raised dining area, perfect for entertaining friends or more cosy romantic dinners for two.

A family shower room and twin bedroom are passed on the way to the large master bedroom with en-suite bathroom.