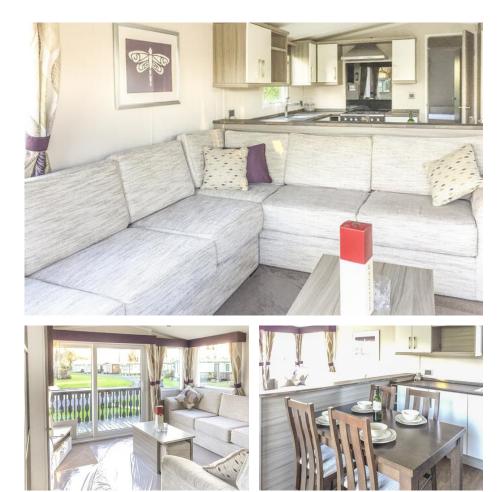

## Swift Moselle . 2 Bedrooms 38 x 12

- Warm colour scheme and decor
- DG/CH
- Fixed furniture
- Spacious master bedroom
- Large amount of kitchen work top space
- Front patio doors
- £38,495

This two bedroomed model has great natural light flooding into the living area. The sliding patio doors bring the outside in and will give great views from your chosen plot. The IL' shaped sofa makes the most of this light and yet still gives you that cosy feeling once all the curtains are drawn and your favourite film is on. The master bedroom has an en-suite bathroom and they have managed to find space for a wardrobe, a dressing table and a lot of floor space.