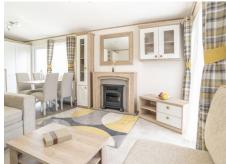

The hallway serves the twin bedoom and family shower room, eventually leading to the master bedroom. An en-suite bathroom - with bath - is a great addition and still there is plenty of wardrobe space and a dressing table.