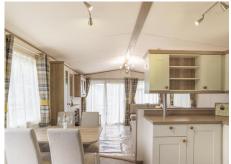

Thoughtful touches and colour accentuate and compliment the overall layout and a feeling of belonging begin to take over.

The open plan living area - lounge, dining area and kitchen - is light and spacious with great blend of contemporary and traditional