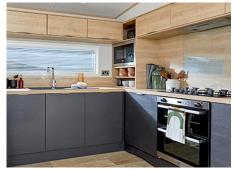

£66,995

Enjoy a little Scandinavian chic on your Great British retreat.

From its feature fire to super sleek kitchen, with wood details and graphite grey contrast cupboards, The Langdale's cosy Scandi style really does set it apart

Kick back, relax, unwind the hygge way. Cook up hearty feasts in The Langdale's ample kitchen.

Settle in at the Danish mid-century inspired table. Better still, slink over to that oh-so welcoming sofa and eat, drink and get merry together in front of the feature fire.