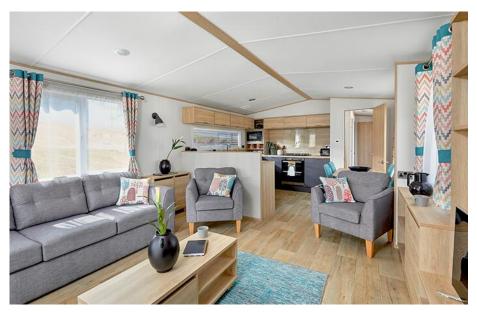

£66,995

Enjoy a little Scandinavian chic on your Great British retreat.

From its feature fire to super sleek kitchen, with wood details and graphite grey contrast cupboards, The Langdale's cosy Scandi style really does set it apart

Kick back, relax, unwind the hygge way. Cook up hearty feasts in The Langdale's ample kitchen.

Settle in at the Danish mid-century inspired table. Better still, slink over to that oh-so welcoming sofa and eat, drink and get merry together in front of the feature fire.