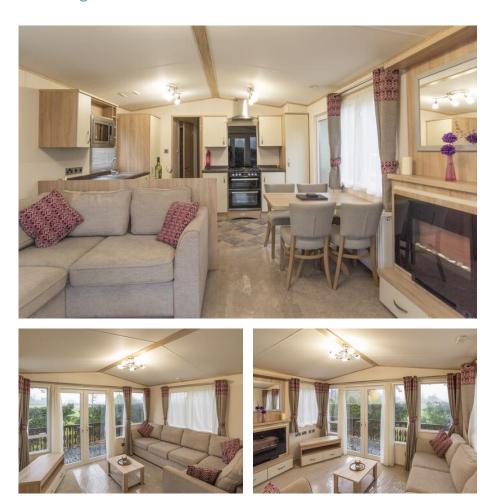

## ABI Sunningdale. 2 Bedrooms 38 x 12

- Open Plan living area
- Fixed lounge seating
- Front patio doors
- Modern and light
- En-suite bathroom
- Family shower room
- CH / DG
- Finance available

## £37,995

This ABI Sunningdale is only 3 years old and available on a quiet plot with countryside views.

A light and modern interior greets as you enter the side door. The open plan lounge offers a dining area for 4 people, fully equiped kitchen and a lounge with patio doors that, with the option of decking, really bring the outside in.

The twin bedroom is serviced by a family / guest shower room. The master bedroom completes the interior layout and has a dressing table and en-suite bathroom - yes, with a bath!

With clean lines and an almost minimal approach to the design the Sunningdale is a peaceful environment and a great place to spend your time either relaxing or entertaining.