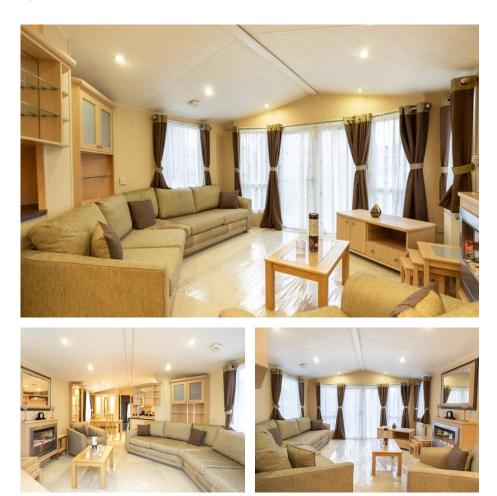

## Willerby Winchester. 2 Bedrooms 38 x 12

- Cracking holiday home
- Pre-owned model
- Open plan living area
- Stylish layout
- Front patio doors
- Family shower room
- En-suite w.c
- Finance available

## £24,995

The Winchester never seems to date. The interior is still fresh, the layout still stylish and different.

This is a cracking pre owned holiday home that offers all the benefits of ownership on a 5 star holiday park - peace and quiet, immaculate grounds, golf course, fishing lake, woodland walks, bar and bistro... so much to enjoy.

An open plan living area which benefits greatly from the natural light and the patio doors. The lounge is oriented to make the most of the view on nice days and be cosy on nights in.

A family shower room and a twin bedroom straddle the corridor that leads to the master bedroom with en-suite w.c.