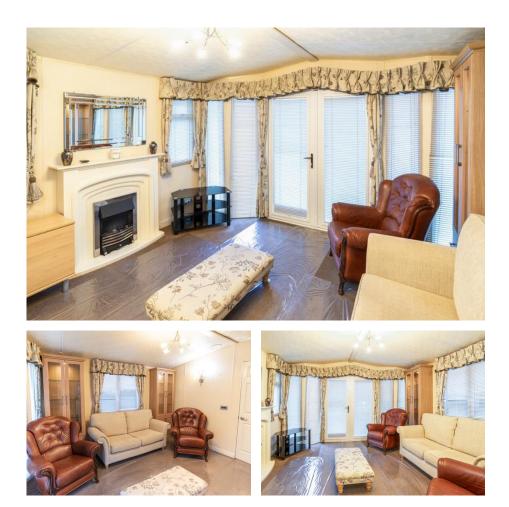

£31,495

This BK Senator has a classic feel to it with more traditional styling and decor.

A different layout to most holiday homes the Senator boasts a separate lounge making it super cosy when it's chilly outside.