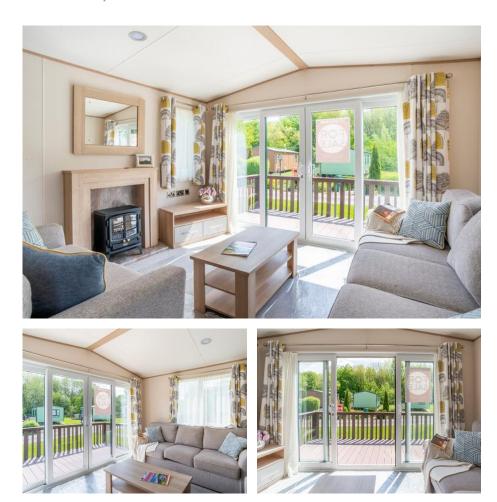

## ABI Beverley

At Arrow Bank Country Holiday Park

Some holiday homes don't have the WOW factor but what they can offer instead is something more permanent and that is reassurance.

The Beverley is such a holiday home.

Lots of light and space in the open plan living area, the large patio doors give us that great feeling of being a part of the environment. The living area is great as a social space for all to enjoy.

The twin bedroom is serviced by the family shower room, which leaves the master bedroom with an en-suite bathroom as your own private space - a haven after a long day.