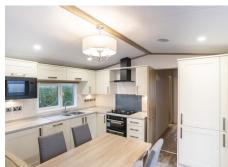

The kitchen dining area is very spacious - lots of worktop space and a great finish to the units. There is a dining table for 4 people that takes advantage of the masses of natural light from the patio doors.