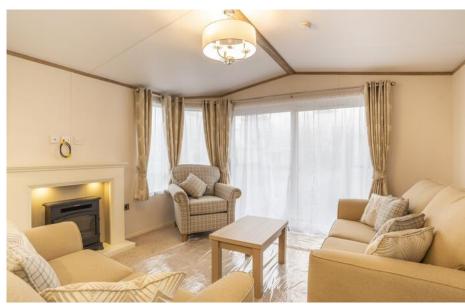

The lounge is comfortable and with free-standing furniture can be rearranged to make the most of the view.

The added advantage of this model is that there is a family shower room as well as an en-suite shower room in the master bedroom. This is a great layout for visiting family or friends giving flexibility and privacy in equal measure.