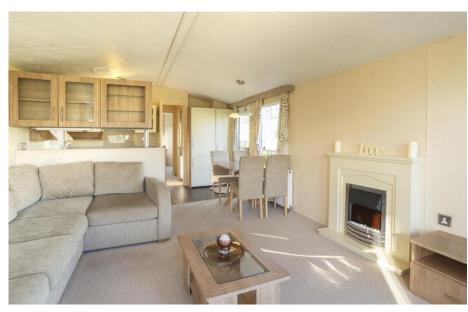

## Willerby New Hampton. 2 Bedrooms 38 x 12

- Light and spacious
- Great first holiday home
- Front patio door
- Family shower room
- Open plan living
- En-suite w.c.
- Plenty of seating
- Finance available

£30,495

The Willerby New Hampton is for sale at Pearl Lake.

At a modest 38' x 12' the New Hampton certainly packs a lot of features inside.

A light and spacious open plan living area - dining area for four people, fitted kitchen, lounge with patio door - is perfect for family living or just a great social space.