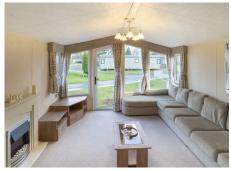

## Willerby New Hampton. 2 Bedrooms 38 x 12

- Light and spacious
- Great first holiday home
- Front patio door
- Family shower room
- Open plan living
- En-suite w.c.
- Plenty of seating
- Finance available

£30,495

The Willerby New Hampton is for sale at Pearl Lake.

At a modest 38' x 12' the New Hampton certainly packs a lot of features inside.

A light and spacious open plan living area - dining area for four people, fitted kitchen, lounge with patio door - is perfect for family living or just a great social space.