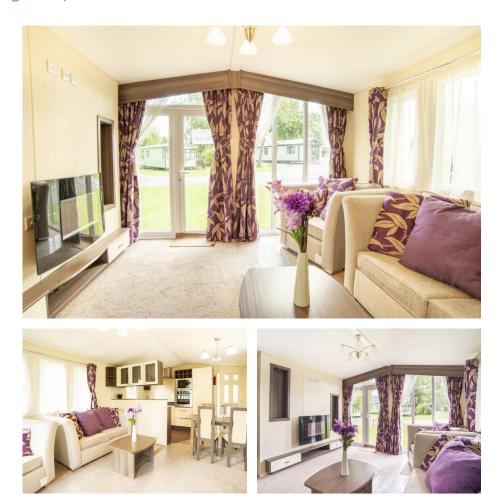

## £32,695

The Regal Inspiration has long been a firm favourite with us. Great design layout accented with striking colours, fabrics and furnishings.

Entry is into a side hallway with closet for coats and shoes. An ideal space to be a buffer for the main living area so as not to waste all that glorious central heating on a chilly day.

The open plan living area is light and spacious. The kitchen is compact but perfectly laid out, right next to a dining area for 4 people. The lounge has plenty of seating (it even has a sofa bed) and is a great family or social space.

A twin bedroom for guests is next to the family shower room - a large corner shower awaits. The master bedroom has an en-suite w.c. and makes a perfect escape after a long day enjoying the beautiful surroundings.