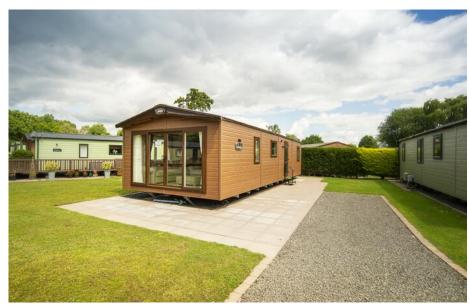

## ABI Ambleside Premier. 2 Bedrooms 40 x 14

- Superb throughout
- Large living area
- Very spacious
- Side hallway
- En-suite shower
- Family shower room
- Lake view pitch
- Finance available

£71,000

The ABI Ambleside is always a joy to photograph and show to the world.

On a spacious plot with a view of the lake the tingle of expectation is present before the door is opened. Entering into a very practical hallway is no indication of the delights to come.

A very large open plan living area with spacious fully equipped kitchen and dining area for up to 4 people, leads on to the superb lounge. Two large sofas take in the glorious view and make the most of the layout - still giving options for light and airy days or quite and cosy evenings.