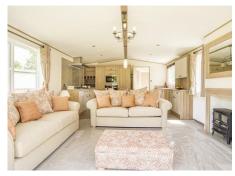

On a spacious plot with a view of the lake the tingle of expectation is present before the door is opened. Entering into a very practical hallway is no indication of the delights to come.

A very large open plan living area with spacious fully equipped kitchen and dining area for up to 4 people, leads on to the superb lounge. Two large sofas take in the glorious view and make the most of the layout - still giving options for light and airy days or quite and cosy evenings.