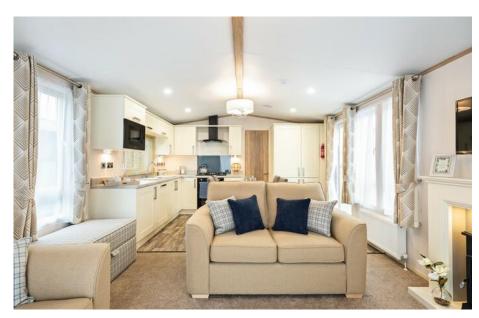

### Sunseeker Supreme. 2 Bedrooms 42 x 13

- Superb new model
- Open plan living
- Outlook patio doors
- Stylish interior
- Spacious kitchen/diner
- Family shower room
- En-suite shower
- Finance available

#### Coming soon

Luxurious and Inviting the Supreme is a real home from home. The interior has been designed with luxury in mind across all fixtures, fittings and soft furnishing. beautifully furnished with a colour palette of plush blues, natural shades and striking yellows and gold to appeal to all tastes.