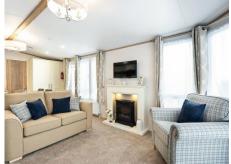

### Sunseeker Supreme. 2 Bedrooms 42 x 13

- Superb new model
- Open plan living
- Outlook patio doors
- Stylish interior
- Spacious kitchen/diner
- Family shower room
- En-suite shower
- Finance available

#### Coming soon

Luxurious and Inviting the Supreme is a real home from home. The interior has been designed with luxury in mind across all fixtures, fittings and soft furnishing. beautifully furnished with a colour palette of plush blues, natural shades and striking yellows and gold to appeal to all tastes.