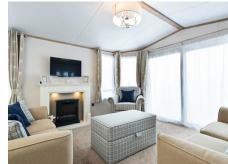

### Sunseeker Supreme. 2 Bedrooms 42 x 13

- Superb new model
- Open plan living
- Outlook patio doors
- Stylish interior
- Spacious kitchen/diner
- Family shower room
- En-suite shower
- Finance available

#### Coming soon

Luxurious and Inviting the Supreme is a real home from home. The interior has been designed with luxury in mind across all fixtures, fittings and soft furnishing. beautifully furnished with a colour palette of plush blues, natural shades and striking yellows and gold to appeal to all tastes.