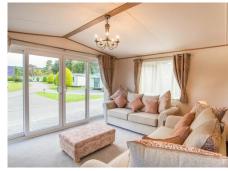

#### **JUST ARRIVED**

Enjoy gorgeous views inside and out. Admire an abundance of vistas, including one from the master suite's window seat, then appreciate the stunning views inside The Ambleside [] the interior is nothing short of breathtaking.

Fire up the 5 burner hob and whip up delectable dinners in The Ambleside's grand kitchen, with flag effect floor and expansive stone look splash-back. Light the electric stove for a satisfying nightcap or slip off and watch a little TV from the comfort of the king size bed.