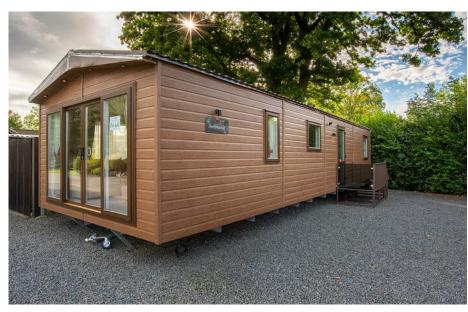

### ABI Ambleside Premier. 2 Bedrooms 40 x 14

- Superb holiday home
- Open plan living
- Spacious living area
- Outlook front doors
- En-suite shower
- Family shower room
- Huge master bedroom
- Finance available

£79,995

### ABI Ambleside Premier

#### **JUST ARRIVED**

Enjoy gorgeous views inside and out. Admire an abundance of vistas, including one from the master suite's window seat, then appreciate the stunning views inside The Ambleside [] the interior is nothing short of breathtaking.