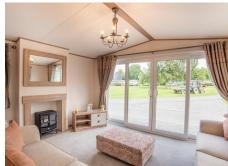

#### **JUST ARRIVED**

Enjoy gorgeous views inside and out. Admire an abundance of vistas, including one from the master suite's window seat, then appreciate the stunning views inside The Ambleside [] the interior is nothing short of breathtaking.

Fire up the 5 burner hob and whip up delectable dinners in The Ambleside's grand kitchen, with flag effect floor and expansive stone look splash-back. Light the electric stove for a satisfying nightcap or slip off and watch a little TV from the comfort of the king size bed.