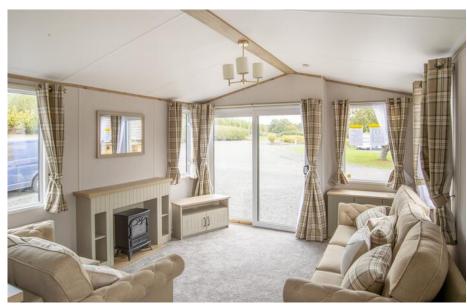

## Atlas Debonair. 2 Bedrooms 38 x 12

- Pre owned model
- Must be viewed
- Country house style
- Beautiful furnishings
- Outlook front doors
- Open plan living
- Family shower room
- En-suite w.c.

£61,995

## Atlas Debonair

Available to view

The Atlas Debonair is the epitome of country house living

The sophisticated Debonair hosts a beautiful blend of traditional features with contemporary finishes making this the epitome of country house living. The warm and cosy tartan fabrics adds a touch of comfort. The rustic kitchen embodies laid back living with a few unexpected modern elements that mix surprisingly well with utilitarian living.