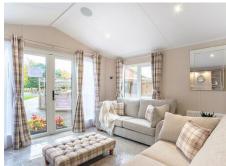

The 'Elite' is a huge 42' x 14' and offers a lot of space for your holiday lifestyle. The triple aspect lounge seating is perfect to make the most of the views. The open plan living area is a perfect family space, for entertaining family and friends or for that cosy night in with a good film and a bottle of wine.