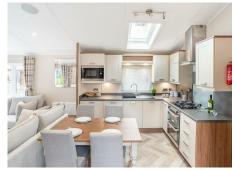

## Willerby Sheraton Elite. 2 Bedrooms 42 x 14

- Outlook front doors
- Open plan living area
- Beautifully finished
- Feature fireplace
- L-shaped kitchen
- En-suite bathroom
- Family shower room
- Finance available

The 'Elite' is a huge 42' x 14' and offers a lot of space for your holiday lifestyle. The triple aspect lounge seating is perfect to make the most of the views. The open plan living area is a perfect family space, for entertaining family and friends or for that cosy night in with a good film and a bottle of wine.