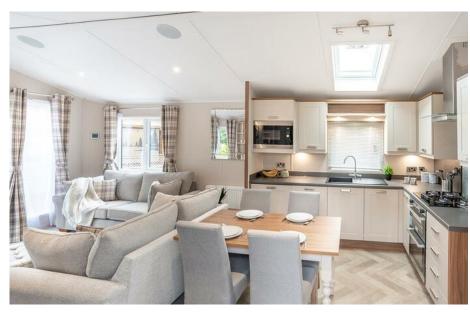

## Willerby Sheraton Elite. 2 Bedrooms 42 x 14

- Outlook front doors
- Open plan living area
- Beautifully finished
- Feature fireplace
- L-shaped kitchen
- En-suite bathroom
- Family shower room
- Finance available

## Just Arrived!

Just arrived at Pearl Lake, the Willerby Sheraton Elite is a classic holiday home that is sure to turn heads. With a classy, soothing new colour palette for 2022, it's the perfect retreat from busy modern life.

The 'Elite' is a huge 42' x 14' and offers a lot of space for your holiday lifestyle. The triple aspect lounge seating is perfect to make the most of the views. The open plan living area is a perfect family space, for entertaining family and friends or for that cosy night in with a good film and a bottle of wine.