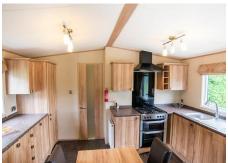

The kitchen and dining area complete the open plan living space before we are led through to the rest of the holiday home. There is a family shower room opposite the twin / second bedroom before we meet the master bedroom with a walk-in wardrobe and an en-suite shower room.