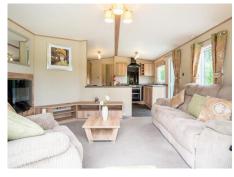

This ABI Ambleside is a pleasure to photograph and spend time in. Spacious and calming with great natural light.

The open plan living area creates a fantastic space for family and guests and is quiet and cosy enough for 'just the two of you' for a night in with a movie and a bottle of wine.

The kitchen and dining area complete the open plan living space before we are led through to the rest of the holiday home. There is a family shower room opposite the twin / second bedroom before we meet the master bedroom with a walk-in wardrobe and an en-suite shower room.