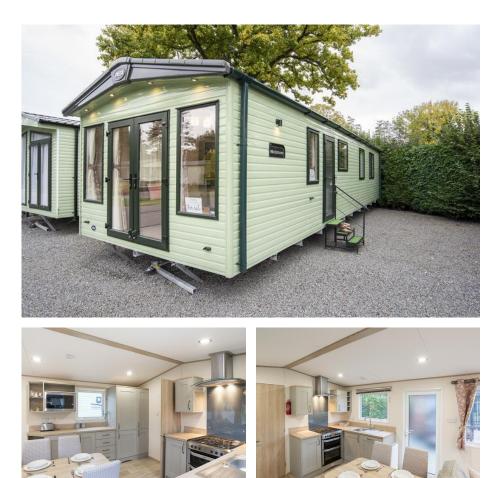

## ABI Windermere. 2 Bedrooms 40 x 12

- Pre owned model
- Available to view
- Open plan living area
- CH / DG
- Outlook patio doors
- Family shower room
- Beautiful finishes
- Great light

## £49,995

This beautiful new ABI Windermere is now available to view at Pearl Lake.

Huge 40ft long offers generous open plan living area with lounge, dining area for 4 and kitchen.

Twin bedroom for guests / family and shower room are passed on the way to the master bedroom with en-suite shower and walk-in wardrobe.