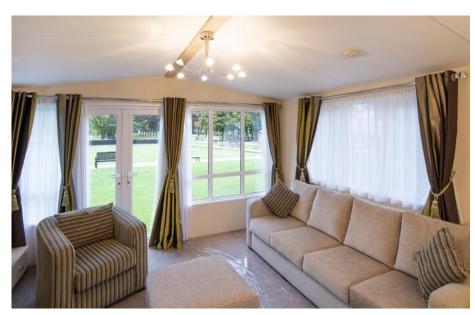

£37,000

It's always a pleasure to take a look in the Regal Autograph.

Superb build quality and a great design add a real joy to moving through the spaces.

Entry from the side door brings us into the kitchen dining area and we immediately feel the benefit of the large windows and patio doors looking out from the living area.

The kitchen is spacious and the dining area for 4 people is neatly alongside. The lounge has a large sofa (and sofa bed) and a vey comfortable designer tub chair. A family shower room and twin / guest bedroom are passed before arriving at the master bedroom with en-suite shower room. Perfect.