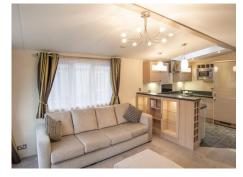

The kitchen is spacious and the dining area for 4 people is neatly alongside. The lounge has a large sofa (and sofa bed) and a vey comfortable designer tub chair. A family shower room and twin / guest bedroom are passed before arriving at the master bedroom with en-suite shower room. Perfect.