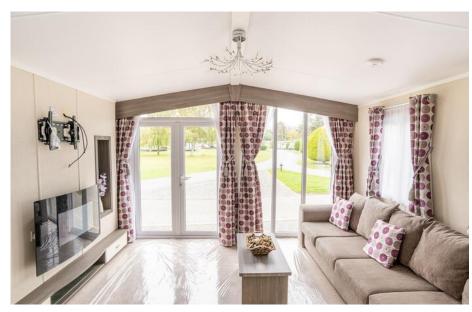

## Regal Inspiration. 2 Bedrooms 39 x 13

- Superb layout
- Entrance hallway
- Open plan living
- Lovely light interior
- CH / DG
- Family shower room
- En-suite w.c.
- Finance available

£37,000

For me, the Inspiration never fails to impress.

Ok, it has no great fanfare, no Hollywood blockbuster action scene, but it is very classy. As you take in the space and design you realise that everything is where it should be. Each area has been considered separately and then incorporated into the whole.

This creates a very natural, calming experience as you move through the interior. The more time you spend considering it, the better it gets.

Vibrant accent colours bring life to the soft furnishings and, if you feel so inclined, easily allow the entire colour palette to be changed. Large lounge windows and long drapes offer both lots of natural light as well as luxurious cosy nights' in. A very spacious family shower room, a twin bedroom for guests or family and a master bedroom with en-suite w.c. complete the layout nicely.