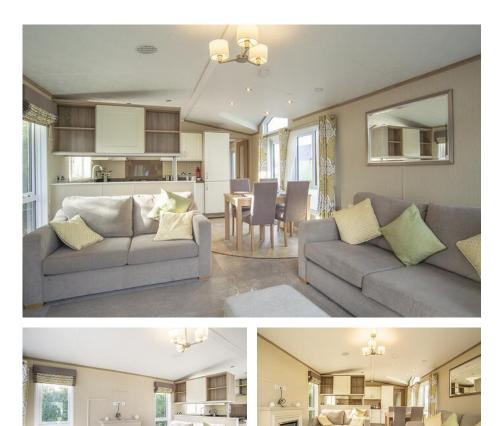

## Pemberton Serena. 2 Bedrooms 42 x 13

- Pre-owned model
- Superb quality
- Open plan living area
- Entrance hallway
- Outlook patio doors
- Family bathroom
- En-suite shower room
- Superb throughout

## £58,995

This fabulous Pemberton Serena holiday home is now available to view at Arrow Bank.

The entrance hallway offers a great buffer to the rest of the holiday home. Somewhere to take your shoes off, store your jackets or dry the dogs paws. Turn left and it takes you into the light and spacious open plan living area. A fully equipped kitchen and a dining area for 4 people greet you before your eye is lead to the light coming into the lounge area through the patio doors. A great space for family and guests to share company.

There is a twin bedroom next to the main family bathroom (with over bath shower). The master bedroom has a walk-in wardrobe and an en-suite shower room, offering privacy and relaxation in luxurious surroundings.