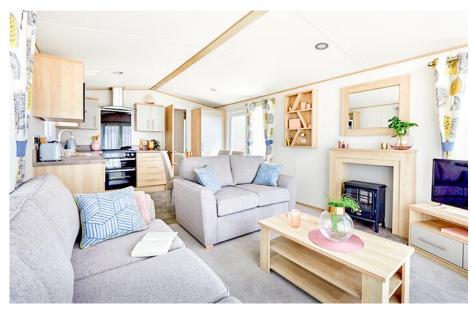

## Where life feels right

ABI Beverley. 2 Bedrooms 39 x 12

- Updated for 2021
- Contemporary haven
- Soothing colour palette
- Free-standing sofas
- Sliding patio doors
- Full size bath
- King size bed
- En-suite shower room

## ABI Beverley - coming soon

Retreat to this chic hideaway and leave everything else behind. The Beverley's soothingly neutral tones and unfussy interior feels simply serene. Graphic prints pop here and there, giving it a cool, contemporary vibe.

Brimming with mod cons and contemporary style.

The Beverley is full of stylish touches. The kitchen's design is pleasingly sleek, with minimalist lines and muted tones. Statement fabrics, cool bedside lighting plus a myriad of other design details make it possible to enjoy a chic break without having to step out of its door.