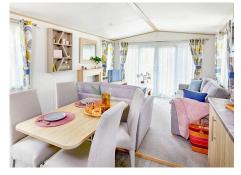

## Where life feels right

ABI Beverley. 2 Bedrooms 39 x 12

- Updated for 2021
- Contemporary haven
- Soothing colour palette
- Free-standing sofas
- Sliding patio doors
- Full size bath
- King size bed
- En-suite shower room

## ABI Beverley - coming soon

Retreat to this chic hideaway and leave everything else behind. The Beverley's soothingly neutral tones and unfussy interior feels simply serene. Graphic prints pop here and there, giving it a cool, contemporary vibe.

Brimming with mod cons and contemporary style.

The Beverley is full of stylish touches. The kitchen's design is pleasingly sleek, with minimalist lines and muted tones. Statement fabrics, cool bedside lighting plus a myriad of other design details make it possible to enjoy a chic break without having to step out of its door.