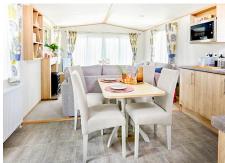

## Where life feels right

ABI Beverley. 2 Bedrooms 39 x 12

- Updated for 2021
- Contemporary haven
- Soothing colour palette
- Free-standing sofas
- Sliding patio doors
- Full size bath
- King size bed
- En-suite shower room

## ABI Beverley - coming soon

Retreat to this chic hideaway and leave everything else behind. The Beverley's soothingly neutral tones and unfussy interior feels simply serene. Graphic prints pop here and there, giving it a cool, contemporary vibe.

Brimming with mod cons and contemporary style.

The Beverley is full of stylish touches. The kitchen's design is pleasingly sleek, with minimalist lines and muted tones. Statement fabrics, cool bedside lighting plus a myriad of other design details make it possible to enjoy a chic break without having to step out of its door.