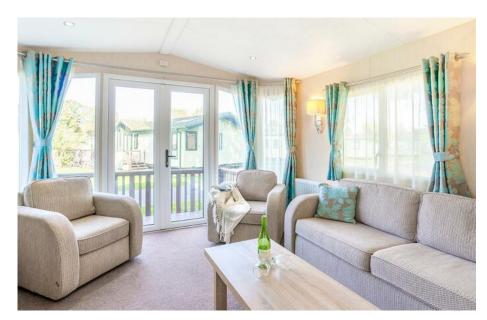

## **BK** Sheraton

Lovely pre-owned model that offers a great layout, lots of natural light and a balanced colour palette.

The open plan living area is light and bright with free standing furniture in the lounge, a dining area for 4 people and 'horseshoe' kitchen. The natural light from the large patio doors brings the whole area to life.