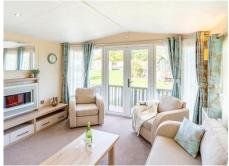

## **BK** Sheraton

Lovely pre-owned model that offers a great layout, lots of natural light and a balanced colour palette.

The open plan living area is light and bright with free standing furniture in the lounge, a dining area for 4 people and 'horseshoe' kitchen. The natural light from the large patio doors brings the whole area to life.