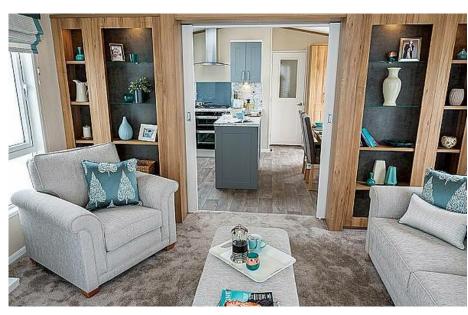

### Pemberton Langton. 2 Bedrooms 43 x 14

- Superb New Model
- Top quality
- Open plan living
- Spacious layout
- Dishwasher
- Washing machine
- Family shower room
- En-suite bathroom

£99,000

#### Coming soon

A fresh, new and exciting addition to the Pemberton range.

The Langton brings together many of the features that we know homeowners are looking for such as a pocket doors to the lounge, an entrance vestibule, fully integrated kitchen appliances and high specification bath and shower rooms.