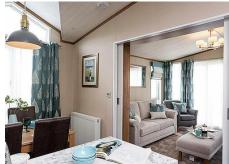

### Pemberton Langton. 2 Bedrooms 43 x 14

- Superb New Model
- Top quality
- Open plan living
- Spacious layout
- Dishwasher
- Washing machine
- Family shower room
- En-suite bathroom

£99,000

#### Coming soon

A fresh, new and exciting addition to the Pemberton range.

The Langton brings together many of the features that we know homeowners are looking for such as a pocket doors to the lounge, an entrance vestibule, fully integrated kitchen appliances and high specification bath and shower rooms.