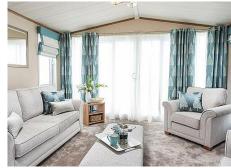

### Pemberton Langton. 2 Bedrooms 43 x 14

- Superb New Model
- Top quality
- Open plan living
- Spacious layout
- Dishwasher
- Washing machine
- Family shower room
- En-suite bathroom

£99,000

#### Coming soon

A fresh, new and exciting addition to the Pemberton range.

The Langton brings together many of the features that we know homeowners are looking for such as a pocket doors to the lounge, an entrance vestibule, fully integrated kitchen appliances and high specification bath and shower rooms.