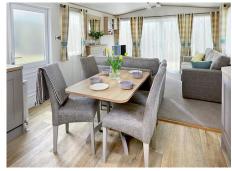

### ABI Windermere. 2 Bedrooms 40 x 13

- Luxury living
- Open plan living area
- Lovely colours
- Free-standing sofas
- Beautifully appointed
- Shaker style kitchen
- En-suite shower
- Walk-in wardrobe

#### ABI Windermere

There's an unmistakable country charm about The Windermere. From the rustic looking floor to its checked curtains and headboards, not forgetting the flowery finishes, its interior echoes a rural way of life. No wonder every stay here feels calm and peaceful.

Little soothes the soul like a summer's day in the country. And that's what inspired The Windermere. Sky blues, yellowy greens and cloud-like hues complement pretty floral prints and wood details to give it rural character.