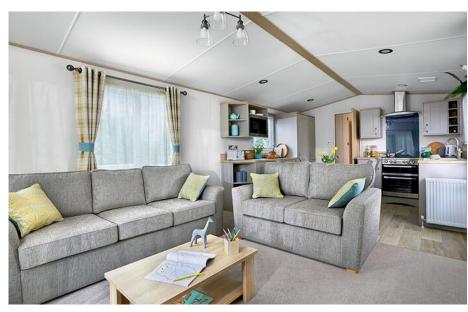

### ABI Windermere. 2 Bedrooms 40 x 13

- Luxury living
- Open plan living area
- Lovely colours
- Free-standing sofas
- Beautifully appointed
- Shaker style kitchen
- En-suite shower
- Walk-in wardrobe

#### ABI Windermere

There's an unmistakable country charm about The Windermere. From the rustic looking floor to its checked curtains and headboards, not forgetting the flowery finishes, its interior echoes a rural way of life. No wonder every stay here feels calm and peaceful.

Little soothes the soul like a summer's day in the country. And that's what inspired The Windermere. Sky blues, yellowy greens and cloud-like hues complement pretty floral prints and wood details to give it rural character.