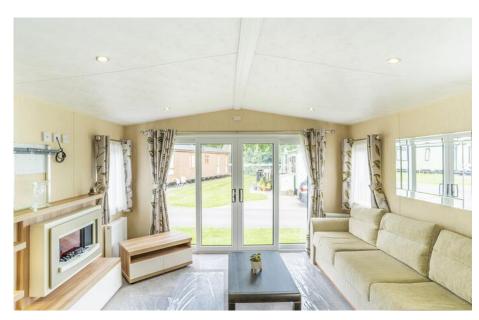

## **BK Sherborne**

The Sherborne has just come back into stock at Pearl Lake. A superb pre-owned holiday home that should be ticking all the boxes you can think of.

The side entrance door brings you into the kitchen area. A spacious layout with plenty of worktop space, a large American style fridge/freezer and a dining table for 4 people.

The open plan living area, from the kitchen through the lounge to the sliding patio doors is full of natural light. A large corner sofa in the lounge and feature fireplace create a relaxing environment. There is space to mount the TV on the wall over the fireplace.