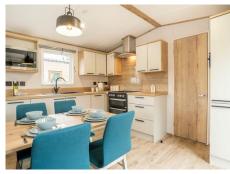

## ABI Beverley

Enjoy the freedom in style

With sleek matt black finishes and contrasting woods, the Beverley is seriously stylish.

From designer-look lighting to stripped-back handles, every inch feels original, a touch urban and utterly desirable.

Unwind in serious style

Every moment spent in the Beverley feels effortlessly chic. The Beverley is simple but striking, whether you're stretching out on the sofa, admiring the artwork in front of its sleek fire, or hosting guests around its mid-century style dining table, it's a space you can't wait to escape to.