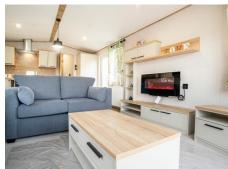

## ABI Beverley

Enjoy the freedom in style

With sleek matt black finishes and contrasting woods, the Beverley is seriously stylish.

From designer-look lighting to stripped-back handles, every inch feels original, a touch urban and utterly desirable.

Unwind in serious style

Every moment spent in the Beverley feels effortlessly chic. The Beverley is simple but striking, whether you're stretching out on the sofa, admiring the artwork in front of its sleek fire, or hosting guests around its mid-century style dining table, it's a space you can't wait to escape to.