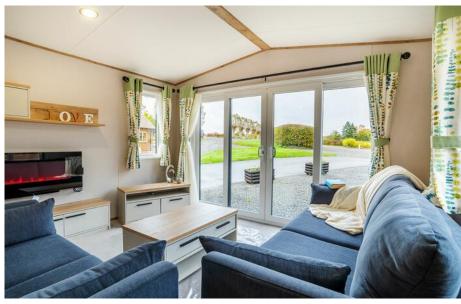

## ABI Beverley

Enjoy the freedom in style

With sleek matt black finishes and contrasting woods, the Beverley is seriously stylish.

From designer-look lighting to stripped-back handles, every inch feels original, a touch urban and utterly desirable.

Unwind in serious style

Every moment spent in the Beverley feels effortlessly chic. The Beverley is simple but striking, whether you're stretching out on the sofa, admiring the artwork in front of its sleek fire, or hosting guests around its mid-century style dining table, it's a space you can't wait to escape to.