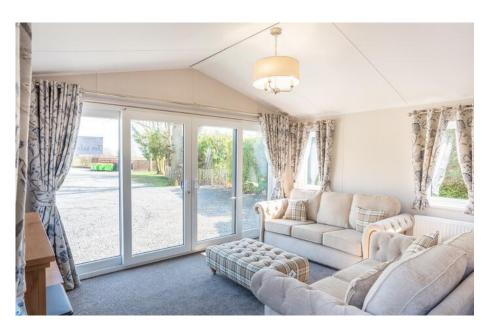

#### Space in abundance

The Dorchester is the biggest holiday home in the Willberby range, meaning you will have ample space for entertaining your family and friends. The open plan living area has two free standing sofas that make the most of the view (and the light) from the double sliding patio doors. A kitchen area with 5 burner gas hob and plenty of worktop space also has a dining table for four people.

Situated on a beautiful lake view plot with a full wrap decking including glass whats not to love?

Book an appointment to take a look at the park and, while you're here, treat yourself to a look at the Dorchester. It will be worth it!