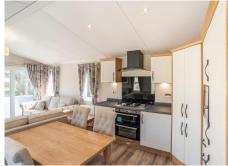

#### Space in abundance

The Dorchester is the biggest holiday home in the Willberby range, meaning you will have ample space for entertaining your family and friends. The open plan living area has two free standing sofas that make the most of the view (and the light) from the double sliding patio doors. A kitchen area with 5 burner gas hob and plenty of worktop space also has a dining table for four people.