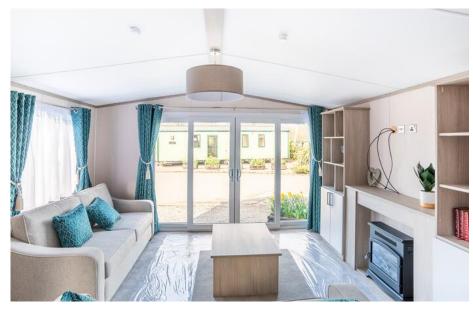

£82,995

Regal Charmouth for sale at Discover Parks.

The Charmouth has a separate entrance hall providing extra storage and a large living space. With a striking feature decorative panel at the front, the exterior has rigid vinyl cladding as standard.

The lounge area has two stylish, freestanding sofas which are complemented by matching scatter cushions. The separate entrance hall leads into a spacious, open-plan kitchen and living area with a central table and chairs, ideal for informal dining.

The bathroom separates the two bedrooms and 3ft wide beds to the twin bedroom ensure a comfortable night sleep for everyone. The sophisticated and versatile teal accents create a natural modern environment. With large sliding patio doors leading outside from the main living area, there is light filling the main living area.