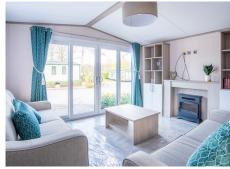

The lounge area has two stylish, freestanding sofas which are complemented by matching scatter cushions. The separate entrance hall leads into a spacious, open-plan kitchen and living area with a central table and chairs, ideal for informal dining.

The bathroom separates the two bedrooms and 3ft wide beds to the twin bedroom ensure a comfortable night sleep for everyone. The sophisticated and versatile teal accents create a natural modern environment. With large sliding patio doors leading outside from the main living area, there is light filling the main living area.