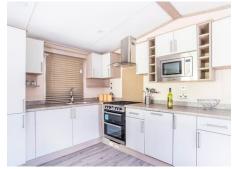

The lounge area has two stylish, freestanding sofas which are complemented by matching scatter cushions. The separate entrance hall leads into a spacious, open-plan kitchen and living area with a central table and chairs, ideal for informal dining.