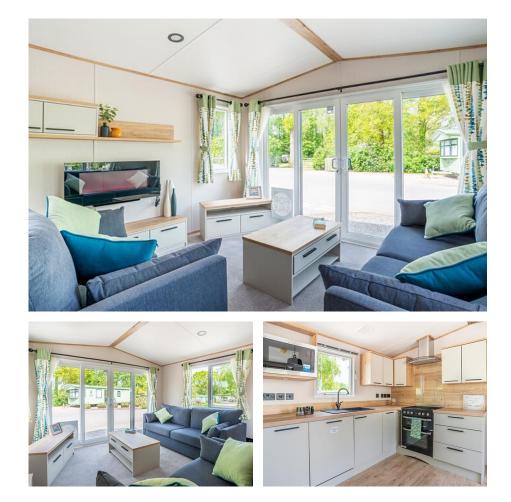

## ABI Beverley

At Pearl Lake Country Holiday Park

The beautifully simple ABI Beverley is for sale at Pearl Lake Country Holiday Park... A match made in heaven!

The open plan living area is inviting and very easy on the eye. Large, sliding patio doors let the light in and the colours keep the mood bright and friendly.

The fitted kitchen is accompanied by a dining area for 4 people.

A huge bonus for the Beverley is the family shower room as well as an en-suite bathroom. This gives space and privacy when you have guests or family staying with you.