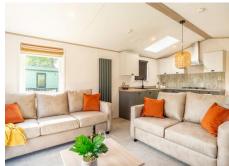

The new Sherwood Lodge lives up to high expectations and, arguably, even exceeds them. This model comes equipped with a dishwasher in the kitchen and a washing machine in the utility room!

The open plan living area is stylish and light, the large glazed patio doors inviting the outside in. A 3-seater and 2-seater sofa, a dining area for 4 people and a fully fitted kitchen is an impressive ensemble.