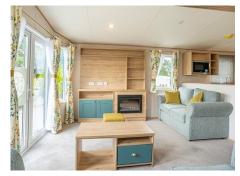

## **ABI** Roecliffe

At Pearl Lake Country Holiday Park

The brand new ABI Roecliffe is utterley charming.

A straight forward layout - open plan living area with kitchen, dining for 4 people, entrance hall, family shower room, twin bedroom, master bedroom with en-suite shower room - can easily be overlloked as the layout efforlessly moves you through the space.

A great colour scheme is reassuringly warm and thoughtful touches are there where you need them - coat hooks in the hallway, dishwasher, dressing table in the master bedroom.

There is no need for exciting descriptions and dynamic words the Roecliffe delivers honestly and openly.

Quite simply, it's lovely!

For more information, call our Ownership Team today on 01568 708326 or email us

We would love to meet you and show you around.