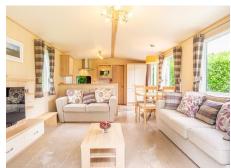

An open plan living area, with patio doors letting great light in. There is a dining area for 4 people next to the kitchen - with feature curved worktop.

The shower room and twin bedroom are passed in the corridor leading to the master bedroom, with large window, ensuite w.c. and a dressing table.