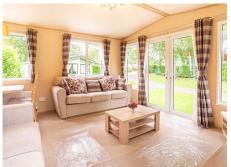

An open plan living area, with patio doors letting great light in. There is a dining area for 4 people next to the kitchen - with feature curved worktop.

The shower room and twin bedroom are passed in the corridor leading to the master bedroom, with large window, ensuite w.c. and a dressing table.