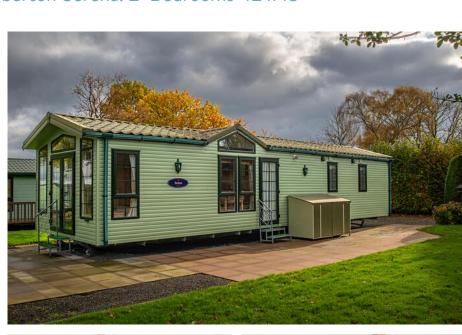

## Pemberton Serena

Available at Pearl Lake Country Holiday Park

The Pemberton Serena is arguably a timeless classic.

The side entrance door opens into a bright, open-plan living area offering a kitchen, dining area for 4 people and a lounge with fireplace, two sofas and large patio doors.

There is a family shower room opposite the guest twin bedroom. The master bedroom has an en-suite shower room, giving privacy when you have guests / friends / family staying with you.

For more information please call Ben or Libby on 01568 708326 or contact us