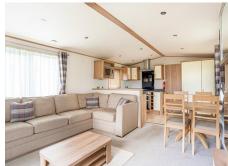

## ABI Hereford

Available at Pearl Lake Country Holiday Park

This ABI Hereford is for sale on plot with front decking included.

The side entrance door brings you in to an open plan living area with a fitted kitchen, dining area for 4 people and a lounge with feature fireplace, large corner sofa and patio doors opening onto the decking.